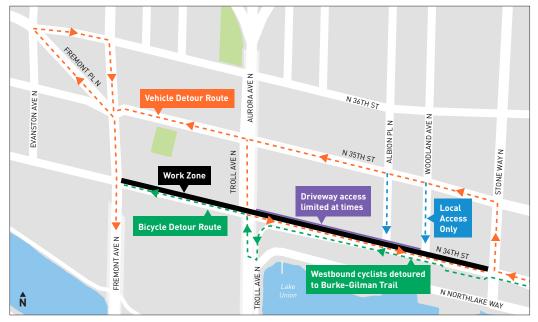

The Levy to MOVE SEATTLE

Phase 1 detour for work on north side of N 34th St

Phase 2 detour for work on north side of N 34th St

Detour for work on south side of N 34th St