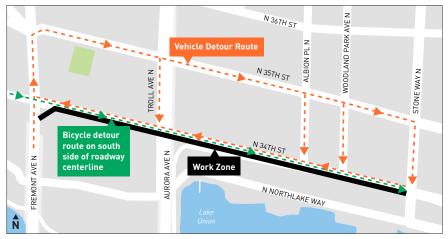

The work should take 2 weeks and will require detours and temporary driveway closures while the new paint dries (approximately 3 hours dependent on conditions). Details of the detours are on the reverse.