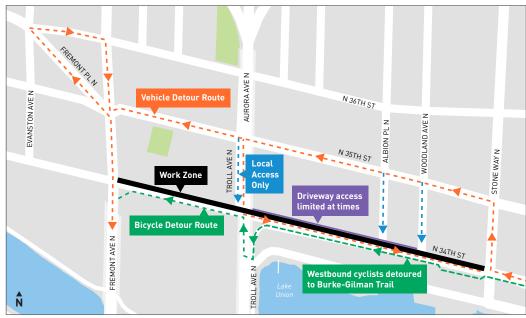

The Levy to MOVE SEATTLE

Phase 1 detour for work on north side of N 34th St

Phase 2 detour for work on north side of N 34th St

Detour for work on south side of N 34th St