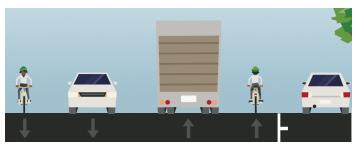

ours are on the reverse.

### WHAT TO EXPECT DURING CONSTRUCTION

Typical construction hours are weeknights from Monday to Thursday from 7 PM until 7 AM. Other expected construction effects may include:

- Driveway access will be limited at times
- Noise and vibration
- Dust and debris
- Construction staging and parking impacts near the work sites
- Detours for people walking or riding bikes
- Roadway closures and detours for vehicle traffic
- Changes in construction schedule due to unforeseen circumstances (i.e., weather, soil conditions, etc.)
- Temporary no parking along north side of N 34th St

This project is funded by the 9-year Levy to Move Seattle, approved by voters in 2015. Learn more about the levy at www.seattle.gov/LevytoMoveSeattle.

#### **CURRENT ROAD LAYOUT FACING WEST**



#### NEW ROAD LAYOUT FACING WEST





#### **STAY CONNECTED**

To receive project updates, sign up for email updates on our webpage: seattle.gov/transportation/ N34Mobility.htm

#### **QUESTIONS?**

Call us at (206) 375-5636 or email us at N34mobility@seattle.gov.

#### **Project Information & Contact**

Darrell Bulmer, Communications and Outreach Lead N34Mobility@seattle.gov | (206) 375-5636 www.seattle.gov/transportation/N34Mobility.htm



**Seattle** Department of Transportation



The Levy to MOVE SEATTLE

Phase 1 detour for work on north side of N 34th St



Phase 2 detour for work on north side of N 34th St



Detour for work on south side of N 34th St