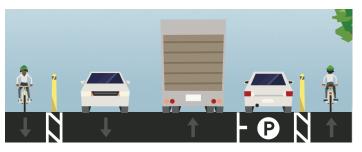

O EXPECT DURING CONSTRUCTION

Typical construction hours are weeknights from Monday to Thursday from 7 PM until 7 AM. Other expected construction effects may include:

- Driveway access will be limited at times
- Noise and vibration
- Dust and debris
- Construction staging and parking impacts near the work sites
- Detours for people walking or riding bikes
- Roadway closures and detours for vehicle traffic
- Changes in construction schedule due to unforeseen circumstances (i.e., weather, soil conditions, etc.)
- Temporary no parking along north side of N 34th St

This project is funded by the 9-year Levy to Move Seattle, approved by voters in 2015. Learn more about the levy at www.seattle.gov/LevytoMoveSeattle.

#### **CURRENT ROAD LAYOUT FACING WEST**



#### NEW ROAD LAYOUT FACING WEST





#### **STAY CONNECTED**

To receive project updates, sign up for email updates on our webpage: seattle.gov/transportation/ N34Mobility.htm

#### **QUESTIONS?**

Call us at (206) 375-5636 or email us at N34mobility@seattle.gov.

#### **Project Information & Contact**

Darrell Bulmer, Communications and Outreach Lead N34Mobility@seattle.gov | (206) 375-5636 www.seattle.gov/transportation/N34Mobility.htm



**Seattle** Department of Transportation



The Levy to MOVE SEATTLE

Phase 1 detour for work on north side of N 34th St



Phase 2 detour for work on north side of N 34th St



Detour for work on south side of N 34th St